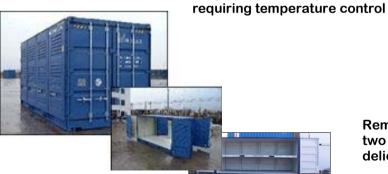

## 20 ft 2 Pallet wide Side Openers

1999—2005 Yearly orders for railway operations through out the world.

**ISO Dimension Side & End Openers** 

ISO Full opening side door containers

> Below: Side access 8.2 m (40 ft avail. in all heights) *Patent ed : 2007*

Tectainer Products Inc: Bulk Containers

> 20ft and 40ft Full Opening Side Door Containers

Wastemanagement Containers

Open-top, GPs & Flatracks

LPG T50 tanks

27 tonne Bitumen tanks

28,000 ltr Lubricant & Oil Tanks