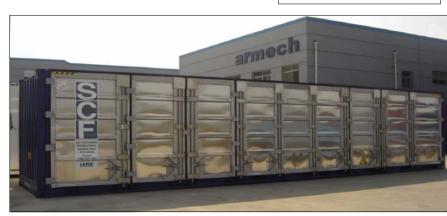

Tectainer Products Inc: Bulk Containers

> 20ft and 40ft Full Opening Side Door Containers

Wastemanagement Containers

Open-top, GPs & Flatracks

LPG T50 tanks

27 tonne Bitumen tanks

28,000 ltr Lubricant & Oil Tanks

70 m3 Petrochem storage Tanks

26,000 ltr tank containers

28,000 ltr Food tanks

Fully ventilated for produce

Opening to full width

for optimum access.

Removable mezzanine decks for two tare loading of pallets with delicate cargos.