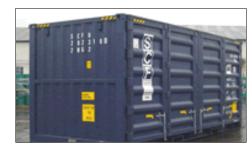

## 20 ft 2 Pallet wide Side Openers

1999—2005 Yearly orders for railway operations through out the world.

**ISO Dimension Side & End Openers** 

ISO Full opening side door containers

> Below: Side access 8.2 m (40 ft avail. in all heights) *Patent ed : 2007*

Tectainer Products Inc: Bulk Containers

> 20ft and 40ft Full Opening Side Door Containers

Wastemanagement Containers

Open-top, GPs & Flatracks

LPG T50 tanks

27 tonne Bitumen tanks

28,000 ltr Lubricant & Oil Tanks