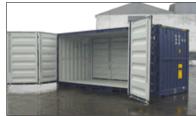

## 20 ft 2 Pallet wide Side Openers

1999—2005 Yearly orders for railway operations through out the world.

**ISO Dimension Side & End Openers** 

ISO Full opening side door containers

> Below: Side access 8.2 m (40 ft avail. in all heights) *Patent ed : 2007*

70 m3 Petrochem storage Tanks

26,000 ltr tank containers

28,000 ltr Food tanks

Fully ventilated for produce

Opening to full width

for optimum access.

Removable mezzanine decks for two tare loading of pallets with delicate cargos.